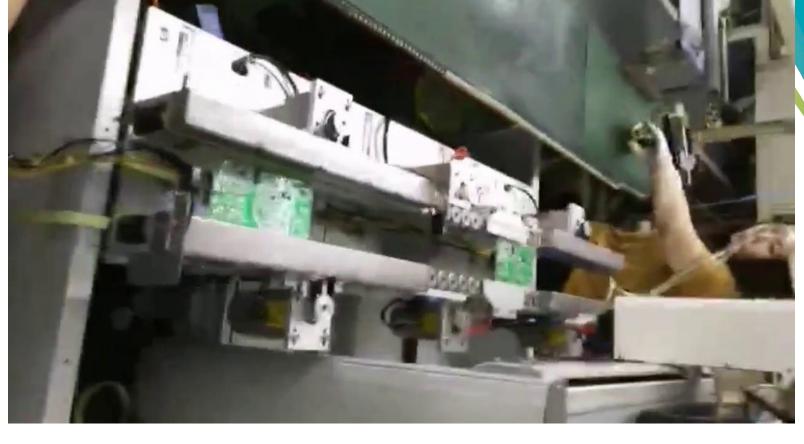

### **SF320AT Inline Auto Selective Lead Cutter machine**







Machine Dimension 790\*798\*1443.5mm









### **SF320AT Inline Auto Selective Lead Cutter machine**

**Machine Spec:** 

PCB Size: 320X250mm

Min PCB Edge: 3mm

Lead Length: 0.5~6mm

**Lead Diameter: <1.6mm** 

Max Conponent Tall: <110mm







www.smthelp.com

#### **SF320AT Inline Auto Selective Lead Cutter machine**

#### **Features**

- Fast cutting speed: 7200 CPH
- High Accurancy: ±0.1mm
- High Vacuum scrap lead collection
- PLC & PCI Programming
- Any Angle cutting
- SMEMA Interface







### SF320AT Inline Auto Selective Lead Cutter machine Working Video

### Lead Cutter Vacuum testing



### Lead Cutter working





## Best After-sales service

- 7x24 Worldwide Support
- Free Installation/ Training
- 1 day lead-time (spare parts)
- 1 Month customize solution





# Welcome Inquiry

**Please visit** 

www.smthelp.com

Find us more

https://www.facebook.com/autoinsertion

**Know more our team** 

https://cn.linkedin.com/in/smtsupplier

**Welcome to our factory in Shenzhen China** 

See more machine working video, please Youtube

**Auto Insertion** 

Google

Auto+insertion, to get more information

**Looking forward to your email** 

info@smthelp.com