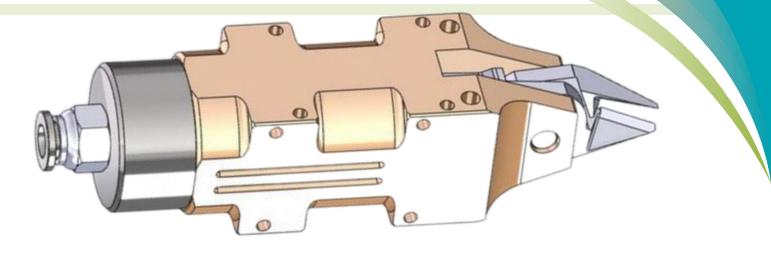

#### **Features**

- Fast cutting speed: 7200 CPH
- High Accurancy: ±0.1mm
- High Vacuum scrap lead collection
- PLC & PCI Programming
- Any Angle cutting
- SMEMA Interface