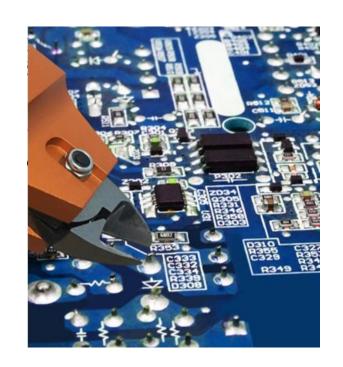

### **SF320AT Inline Auto Selective Lead Cutter machine**







Machine Dimension 790\*798\*1443.5mm









### **SF320AT Inline Auto Selective Lead Cutter machine**

**Machine Spec:** 

PCB Size: 320X250mm

Min PCB Edge: 3mm

Lead Length: 0.5~6mm

**Lead Diameter: <1.6mm** 

Max Conponent Tall: <110mm







www.smthelp.com

#### **SF320AT Inline Auto Selective Lead Cutter machine**

#### **Features**

- Fast cutting speed: 7200 CPH
- High Accurancy: ±0.1mm
- High Vacuum scrap lead collection
- PLC & PCI Programming
- Any Angle cutting
- SMEMA Interface







### SF320AT Inline Auto Selective Lead Cutter machine Working Video

### Lead Cutter Vacuum testing



### Lead Cutter working





## Best After-sales service

- 7x24 Worldwide Support
- Free Installation/ Training
- 1 day lead-time (spare parts)
- 1 Month customize solution





# Welcome Inquiry

**Please visit** 

www.smthelp.com

Find us more

https://www.facebook.com/autoinsertion

**Know more our team** 

https://cn.linkedin.com/in/smtsupplier

**Welcome to our factory in Shenzhen China** 

See more machine working video, plea