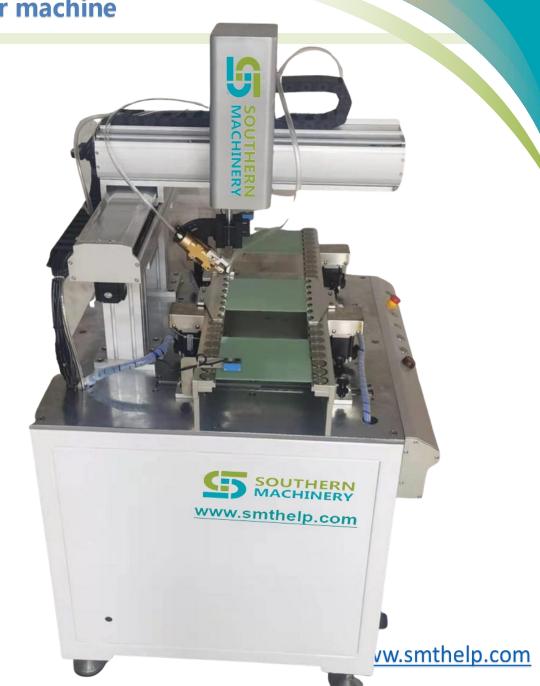

#### **SF320AT Inline Auto Selective Lead Cutter machine**

### **SF320AT Inline Auto Selective Lead Cutter machine**

**Machine Spec:** 

PCB Size: 320X250mm

Min PCB Edge: 3mm

Lead Length: 0.5~6mm

**Lead Diameter: <1.6mm** 

Max Conponent Tall: <110mm

www.smthelp.com