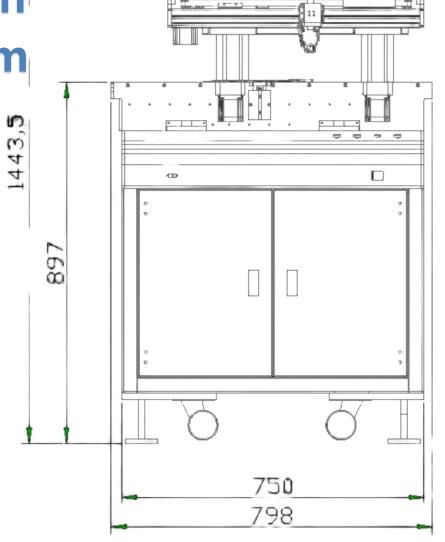

### **SF320AT Inline Auto Selective Lead Cutter machine**

Machine Dimension 790\*798\*1443.5mm