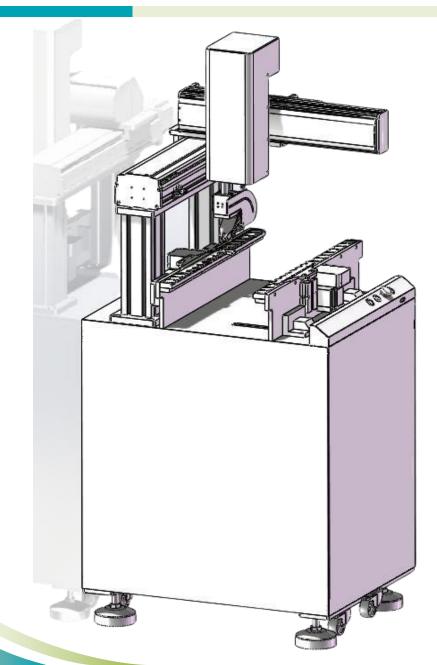

#### **SF320AT Inline Auto Selective Lead Cutter machine**

### **SF320AT Inline Auto Selective Lead Cutter machine**

**Machine Spec:** 

PCB Size: 320X250mm

Min PCB Edge: 3mm

Lead Length: 0.5~6mm

**Lead Diameter: <1.6mm** 

Max Conponent Tall: <110mm

www.smthelp.com