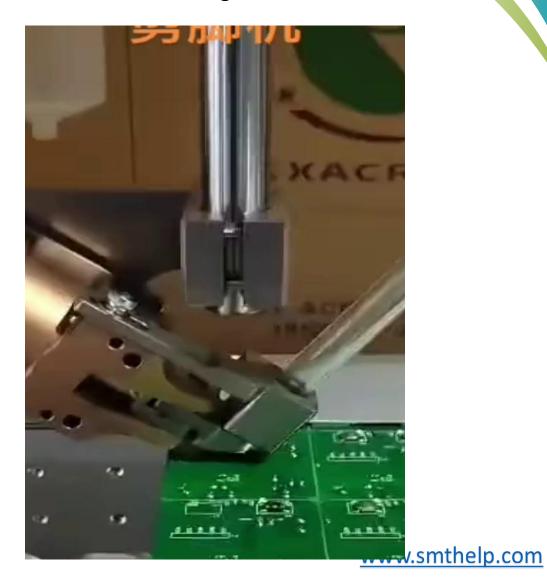

### **SF320AT Inline Auto Selective Lead Cutter machine**







Machine Dimension 790\*798\*1443.5mm









### **SF320AT Inline Auto Selective Lead Cutter machine**

**Machine Spec:** 

PCB Size: 320X250mm

Min PCB Edge: 3mm

Lead Length: 0.5~6mm

**Lead Diameter: <1.6mm** 

Max Conponent Tall: <110mm







www.smthelp.com

#### **SF320AT Inline Auto Selective Lead Cutter machine**

#### **Features**

- Fast cutting speed: 7200 CPH
- High Accurancy: ±0.1mm
- High Vacuum scrap lead collection
- PLC & PCI Programming
- Any Angle cutting
- SMEMA Interface







### SF320AT Inline Auto Selective Lead Cutter machine Working Video

### Lead Cutter Vacuum testing



### Lead Cutter working





## Best After-sales service

- 7x24 Worldwide Support
- Free Installation/ Training
- 1 day lead-time (spare parts)
- 1 Month customize solution





# Welcome Inquiry

**Please visit** 

www.smthelp.com

Find us more

https://www.facebook.com/autoinsertion

**Know more our team** 

https://cn.linkedin.com/in/smtsupplier

**Welcome to our factory in Shenzhen China** 

See more machine working video, please Youtube

**Auto Insertion** 

Google

Auto+insertion, to get more information

**Looking forward to your email** 

info@smthelp.com