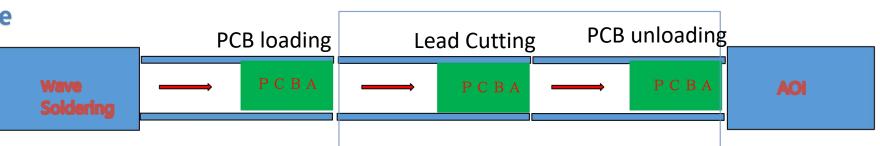

#### **SF320AT Inline Auto Selective Lead Cutter machine**

#### **Features**

- Fast cutting speed: 7200 CPH
- High Accurancy: ±0.1mm
- High Vacuum scrap lead collection
- PLC & PCI Programming
- Any Angle cutting
- SMEMA Interface