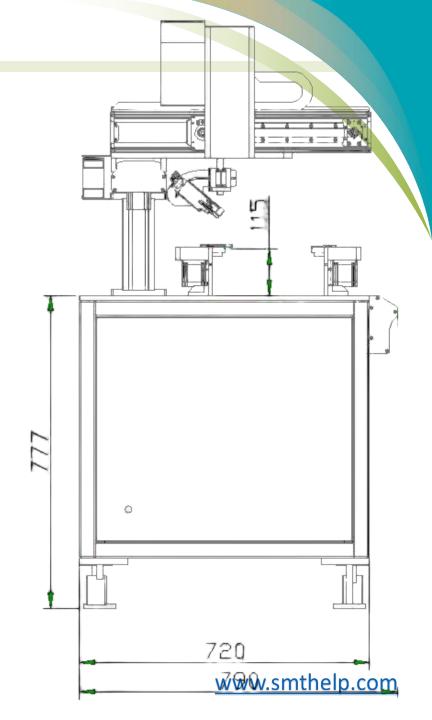

### **SF320AT Inline Auto Selective Lead Cutter machine**

Machine Dimension 790\*798\*1443.5mm

### **SF320AT Inline Auto Selective Lead Cutter machine**

**Machine Spec:** 

PCB Size: 320X250mm

Min PCB Edge: 3mm

Lead Length: 0.5~6mm

**Lead Diameter: <1.6mm** 

Max Conponent Tall: <110mm

www.smthelp.com