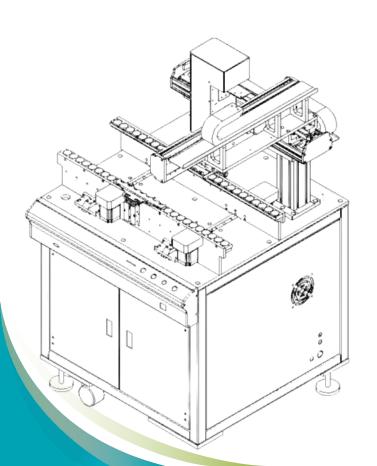

### **SF320AT Inline Auto Selective Lead Cutter machine**







Machine Dimension 790\*798\*1443.5mm









### **SF320AT Inline Auto Selective Lead Cutter machine**

**Machine Spec:** 

PCB Size: 320X250mm

Min PCB Edge: 3mm

Lead Length: 0.5~6mm

**Lead Diameter: <1.6mm** 

Max Conponent Tall: <110mm







www.smthelp.com

#### **SF320AT Inline Auto Selective Lead Cutter machine**

#### **Features**

- Fast cutting speed: 7200 CPH
- High Accurancy: ±0.1mm
- High Vacuum scrap lead collection
- PLC & PCI Programming
- Any Angle cutting
- SMEMA Interface







### SF320AT Inline Auto Selective Lead Cutter machine Working Video

### Lead Cutter Vacuum testing



### Lead Cutter working





## Best After-sales service

- 7x24 Worldwide Support
- Free Installation/ Training
- 1 day lead-time (spare parts)
- 1 Month customize solution





# Welcome Inquiry

**Please visit** 

www.smthelp.