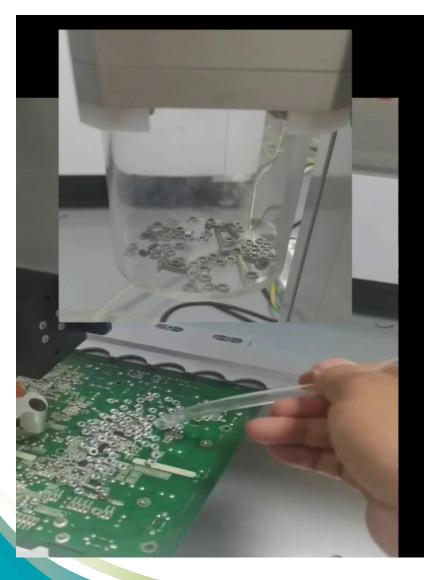

### **SF320AT Inline Auto Selective Lead Cutter machine**







Machine Dimension 790\*798\*1443.5mm









### **SF320AT Inline Auto Selective Lead Cutter machine**

**Machine Spec:** 

PCB Size: 320X250mm

Min PCB Edge: 3mm

Lead Length: 0.5~6mm

**Lead Diameter: <1.6mm** 

Max Conponent Tall: <110mm







www.smthelp.com

#### **SF320AT Inline Auto Selective Lead Cutter machine**

#### **Features**

- Fast cutting speed: 7200 CPH
- High Accurancy: ±0.1mm
- High Vacuum scrap lead collection
- PLC & PCI Programming
- Any Angle cutting
- SMEMA Interface







### SF320AT Inline Auto Selective Lead Cutter machine Working Video

### Lead Cutter Vacuum testing



### Lead Cutter working





## Best After-sales service

- 7x24 Worldwide Support
- Free Installation/ Training
- 1 day lead-time (spare parts)
- 1 Month customize solution





# Welcome Inquiry

**Please visit** 

www.smthelp.com

Find us more

https://www.facebook.com/autoinsertion

**Know more our team** 

https://cn.linkedin.com/in/smtsupplier

**Welcome to our factory in Shenzhen China** 

See more machine working video, please Youtube

**Auto Insertion** 

Google

Auto+insertion, to get more information

**Looking forward to your email** 

info@smthelp.com